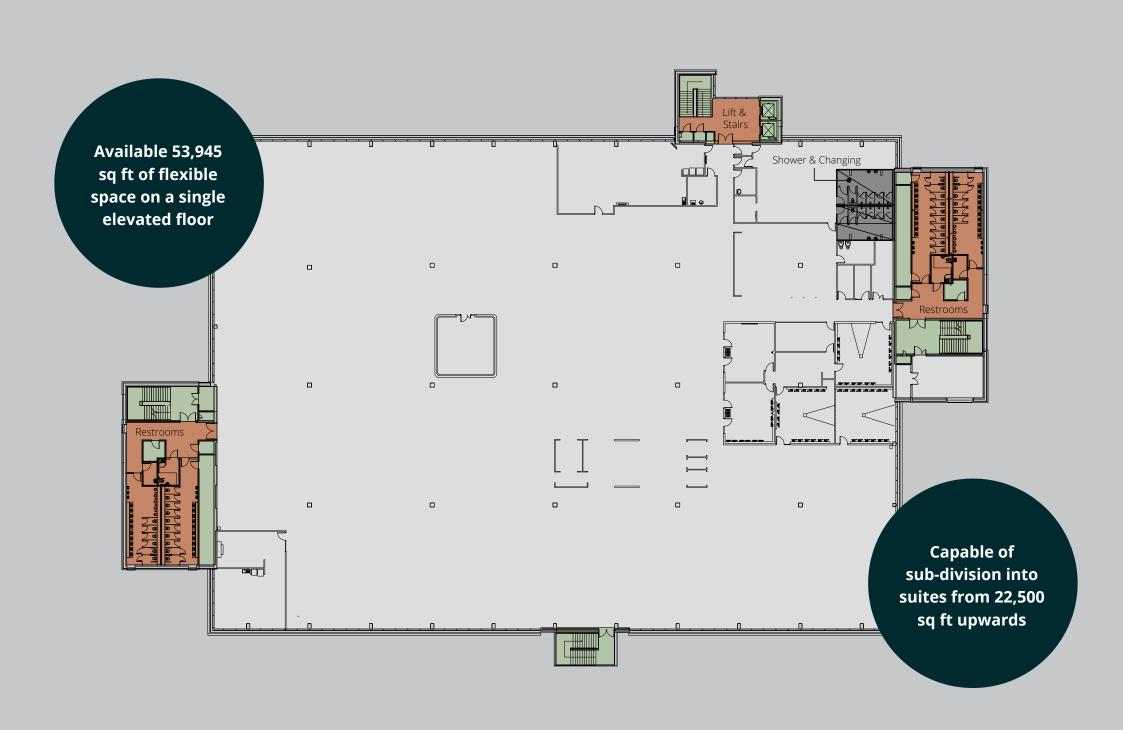

The open-plan layout, thanks to the single floor plate, is ideal for fostering collaboration and team cohesion. With a highly flexible planning grid, you can customise the workspace to suit all your business needs

### Grade A Specification:

This Grade A office space boasts top-tier features including breakout rooms, modern showers and a wellbeing room, all designed to create an exceptional, modern working environment.