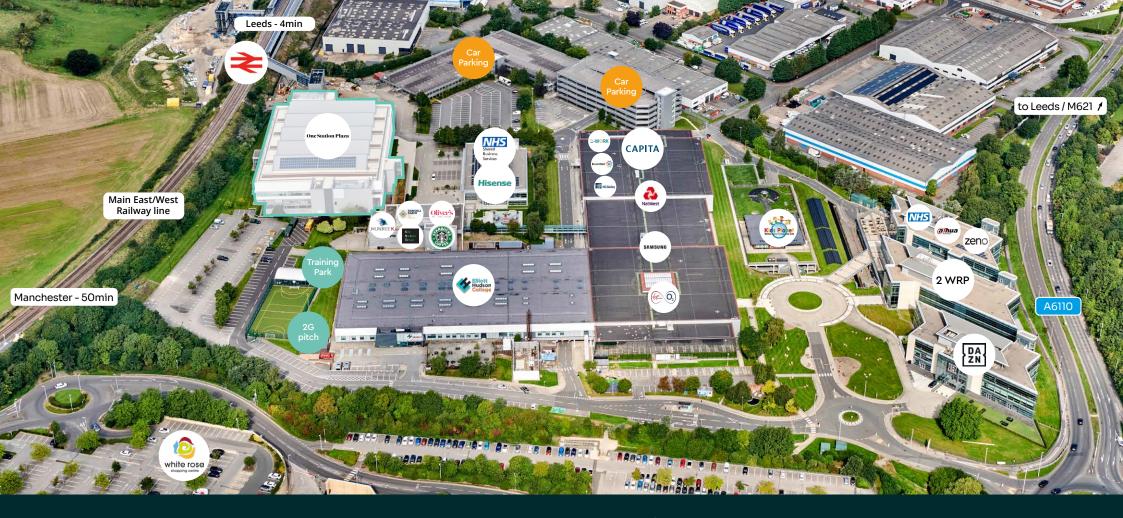

V charging points to support eco-friendly commuting and operations. The building offers 180 secure basement parking spaces, including 5 EV charging points, ensuring ample parking for your team and visitors. For resilience, the office is equipped with an 800Kva dedicated power supply, a backup generator, and three independent fibre routes, providing robust business continuity solutions.

The existing high-quality fit-out offers a plug-and-play opportunity, allowing for a seamless transition into a fully operational office space.



### Grade A Specification:

This Grade A office space boasts top-tier features including breakout rooms, modern showers and a wellbeing room, all designed to create an exceptional, modern working environment.



# Abundance of Amenities & Prominent Location







#### WHITEROSEPARK.CO.UK

MUNROE K, The Hub, White Rose Park Millshaw Park Lane, Leeds West Yorkshire, LS11 0DL T: +44 (0)113 387 7774

David Aspin MRICS M: +44 (0)7765 404160 E: DAspin@munroek.co.uk Jonathan Shires MRICS M: +44 (0)7932 326795 E: JShires@munroek.co.uk **CBRE** 

Alex Hailey alex.hailey@cbre.com

Clair McGowan clair.mcgowan@cbre.com



Sanderson Richard.Dunn@sw.co.uk

Richard Dunn

Jay Dhesi jay.dhesi@sw.co.uk



Eamon Fox eamon.fox@knightfrank.com

MISREPRESENTATION Munroe K, for themselves and for the vendors or lessors of this property, whose agents they are give notice that: a) all particulars are set out as general outline only for the guidance of intending purchasers or lessees, and do not comprise part of an offer or contract: b) all descriptions, dimensions, refer